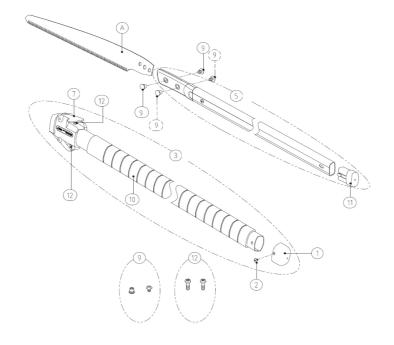

## **Associated products**

A EXW-1 | Saw blade for EXW-1.8/2.7

1 SP-300 | End cap for bottom pipe EXW-1.8/2.7

2 SP-301 | End cap screw for EXW-1.8/2.7

3 SP-302 | Bottom grip set for EXW-1.8

5 SP-477 | Inner pipe set for EXW-1.8

7 SP-304A | Joint case for EXW-1.8

9 SP-308 | Blade holding bolt & nut EXW-1.8/2.7

10 SP-309 | Plastic grip for bottom pipe EXW-1.8/2.7

SP-310 | End cap for inner pipe EXW-1.8/2.7

(12) SP-333 | Screw for joint case EXW series (2Pcs)