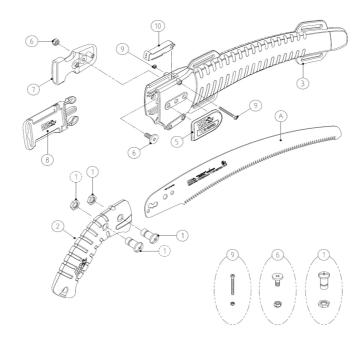

## **Associated products**

| A UVR-32PRO-1   Saw blade for UVR-32PRO                              |
|----------------------------------------------------------------------|
| 1 SP-359   Bolt & nut for CAM-18/24PRO/UV-32PRO                      |
| 2 SP-455   Grip for CTR-32PRO & UVR-32PRO                            |
| 3 SP-456   Cover for CTR-32PRO & UVR32PRO                            |
| 5 SP-458   Name plate for UVR-32PRO                                  |
| 6 SP-366   Bolt & nut for belt clip PRO series                       |
| 7 SP-367   Belt clip for holster for PRO series                      |
| 8 SP-429   Belt for CAM/CT/UV-PRO series                             |
| 9 SP-373   Bolt & nut for stopper of UV/CT-32PRO/EXP                 |
| 10 SP-372   Stopper set for CT / UV / CTR / UVR-32PRO, 37PRO & 42PRO |