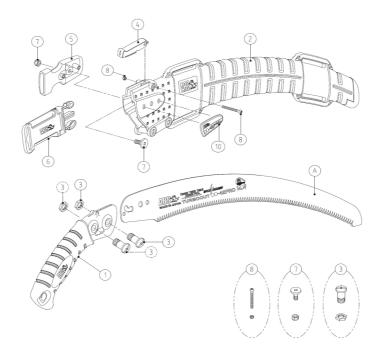

## **Associated products**

A UV-42PRO-1 | Saw blade for UV-42PRO

1 SP-427 | Grip for CT/UV-37PRO/42PRO

2 SP-428 | Cover for CT/UV-37PRO/42PRO

3) SP-359 | Bolt & nut for CAM-18/24PRO/UV-32PRO

4 SP-372 | Stopper set for CT / UV / CTR / UVR-32PRO, 37PRO & 42PRO

5 SP-367 | Belt clip for holster for PRO series

6 SP-429 | Belt for CAM/CT/UV-PRO series

7 SP-366 | Bolt & nut for belt clip PRO series

8 SP-373 | Bolt & nut for stopper of UV/CT-32PRO/EXP

10 SP-444 | Name plate for UV-42PRO