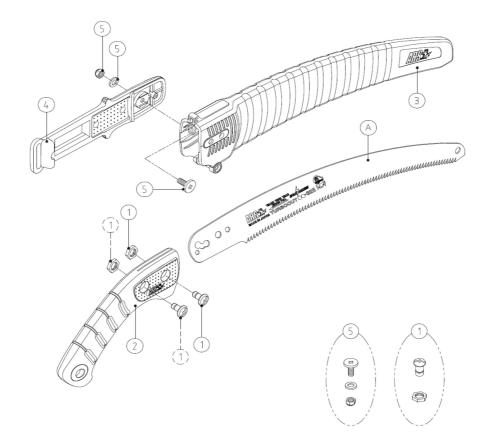

## **Associated products**

A UV-32E-1 | Saw blade for UV/CT-32E/W
1 SP-126 | Screw & nut for UV-32E series
2 SP-405 | Grip for UV-32E
3 SP-406 | Cover for UV-32-E/W
4 SP-407 | Belt shackle for CT-UV 32E series
5 SP-408 | Bolt, nut & washer for holster CT/UV-32E/W