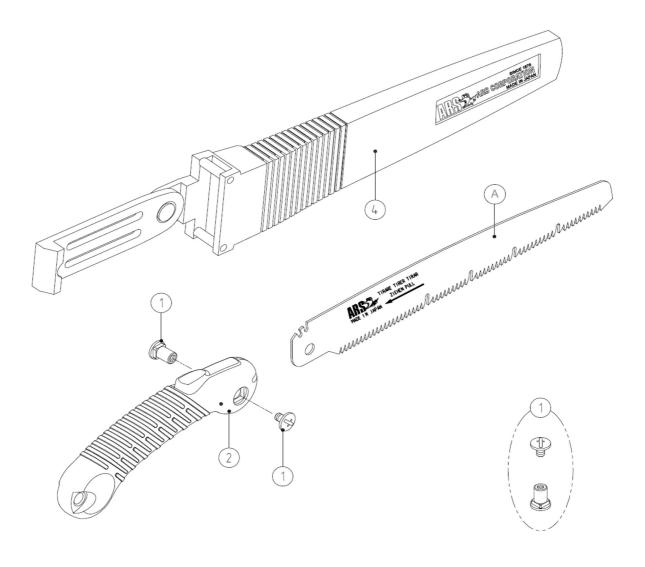

## **Associated products**

A TL-27-1 | Saw blade for TL-27

1 SP-50 | Bult & nut for TL series

2 SP-289 | Grip for TL-24/27/30

4) **SP-286** | Cover for TL-27

More information and/or photos of this product?