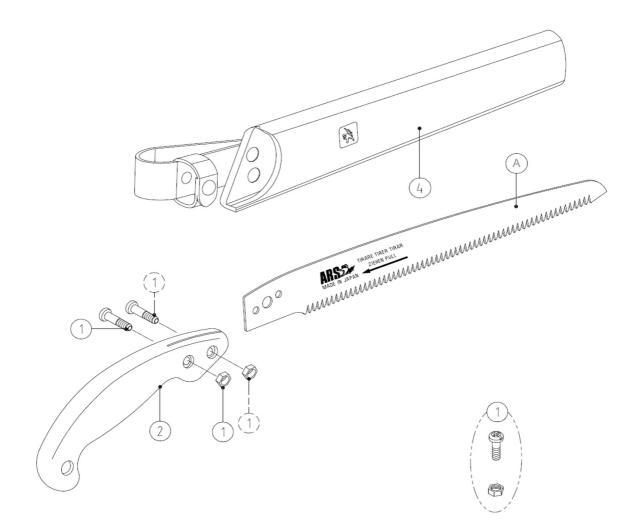

## **Associated products**

| ( | A | 30KL-1 | Saw blade for PS-30KL |
|---|---|--------|-----------------------|
|   | ~ |        |                       |

- 2 SP-160 | Grip for PS-25KL/30KL
- 4 SH-30 | Wooden holster for PS-30KL