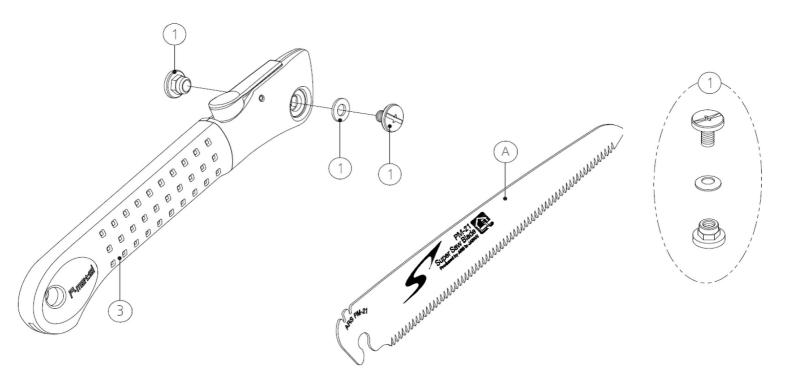

## **Associated products**

A PM-24-1 | Saw blade, for PM-24

1 SP-324 | Bolt, nut & washer for PM-21/24

3 SP-326 | Grip for PM-24/24L

More information and/or photos of this product?

Visit www.arstools.eu