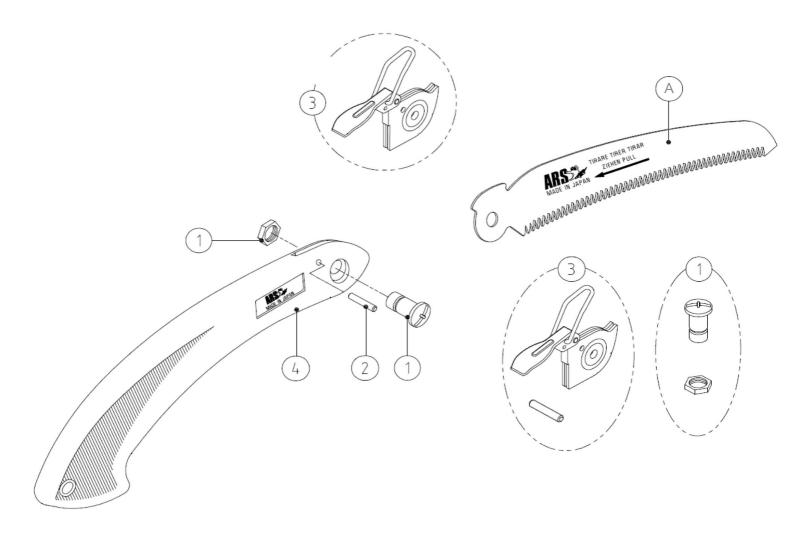

## **Associated products**

A 18R-1 | Saw blade for GR-18L

SP-1 | Screw & bolt for G-18L/GR-18L

3 SP-317 | Stopper set for GR-18L

4 SP-271 | Grip only for G-18L/GR-18L

More information and product photos? Visit www.arstools.eu