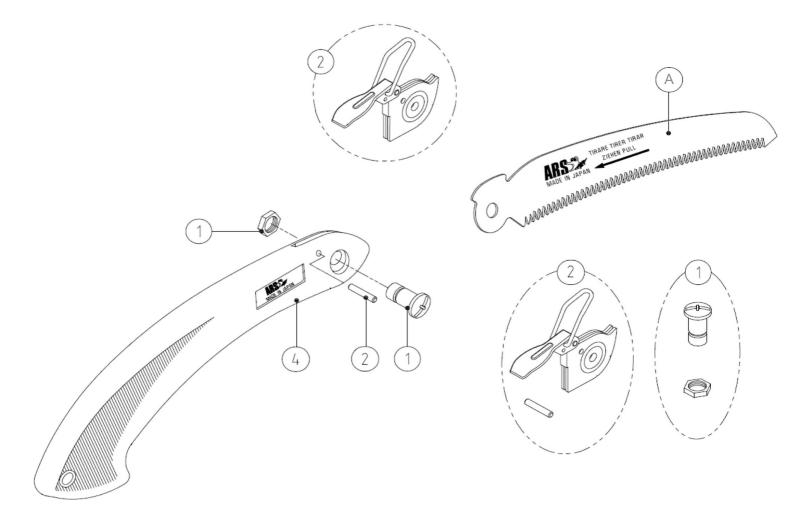

## **Associated products**

| A 18L-1   Saw blade for G-18L               |
|---------------------------------------------|
| <b>SP-1</b>   Screw & bolt for G-18L/GR-18L |
| 2 SP-178   Stopper set for G-18L            |
| 4 SP-271   Grip only for G-18L/GR-18L       |
|                                             |