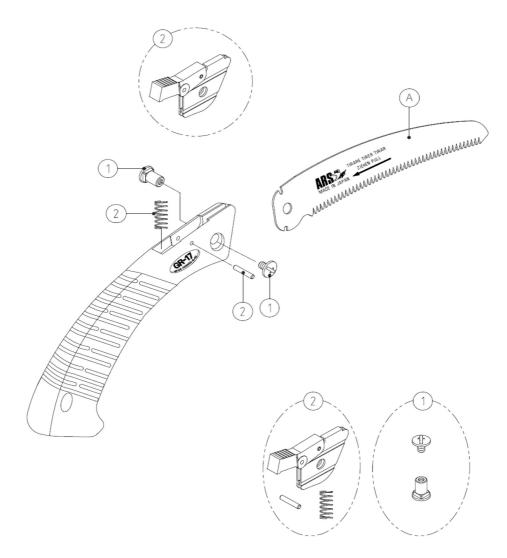

## **Associated products**

| A G-17-1   Saw blade for G-17                |
|----------------------------------------------|
| 1 SP-118   Screw & nut for GR-17/G-17        |
| 2 <b>SP-182</b>   Stopper set for GR-17/G-17 |