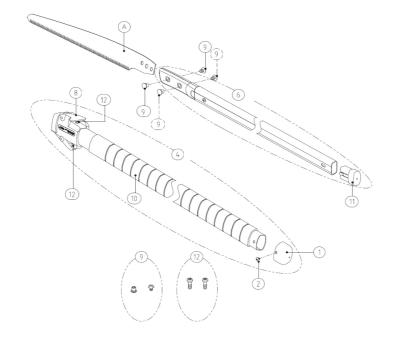

## **Associated products**

A EXW-1 | Saw blade for EXW-1.8/2.7

1 SP-300 | End cap for bottom pipe EXW-1.8/2.7

2 SP-301 | End cap screw for EXW-1.8/2.7

4 SP-311 | Bottom grip set for EXW-2.7

6 SP-478 | Inner pipe set for EXW-2.7

8 SP-304B | Joint case for EXW-2.7

9 SP-308 | Blade holding bolt & nut EXW-1.8/2.7

10 SP-309 | Plastic grip for bottom pipe EXW-1.8/2.7

SP-310 | End cap for inner pipe EXW-1.8/2.7

12 SP-333 | Screw for joint case EXW series (2Pcs)