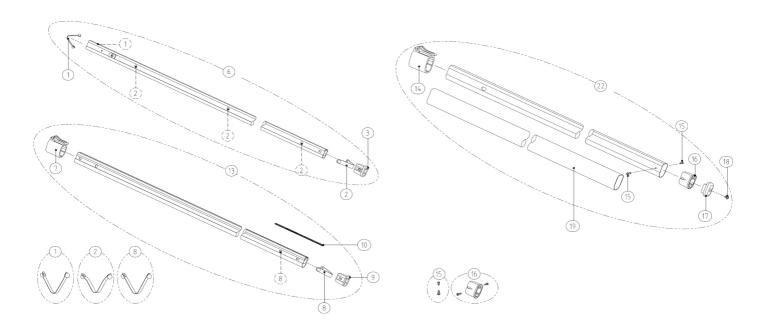

## **Associated products**

- 1 SP-453 | Press button with spring for EXP serie, bend
- 2 SP-454 | Press button with spring for EXP serie, bend
- 3 SP-120 | End cap for C-pipe van EXP series
- 6 SP-104 | C-pipe for EXP-5.5
- 7 SP-113-B | Stop set B pipe for EXP-5.5
- 8 SP-110 | Press button with spring for EXP series
- 9 SP-119 | End cap for B-pipe of EXP series
- 10) **SP-111** | Guide rail for EXP-3.3/4.5/5.5
- (13) **SP-103** | B-pipe for EXP-5.5
- 14) **SP-114** | Stop set A pipe for EXP-4.5
- (15) **SP-121** | Screw endcap A for EXP series
- 16 SP-115 | End cap for A-pipe of EXP series + 2 screws

- 17) SP-330 | Shock absorber for EXP series
- (18) **SP-331** | Bolt for shock absorber for EXP series
- 19 SP-122 | Grip for A pipe of EXP series
- 22 **SP-102** | A-pipe for EXP-5.5

More information and/or photos of this product?