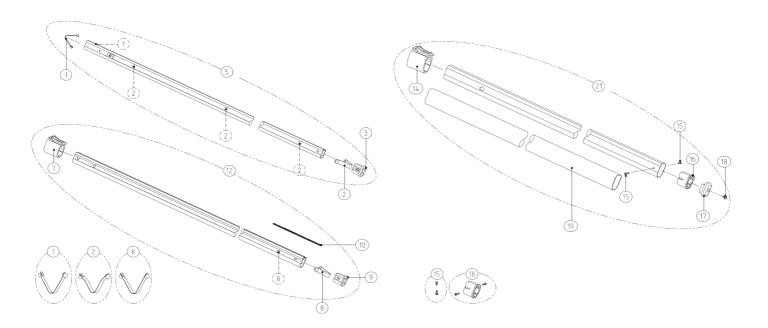

## **Associated products**

- 1 SP-453 | Press button with spring for EXP serie, bend
- 2 SP-454 | Press button with spring for EXP serie, bend
- 3 SP-120 | End cap for C-pipe van EXP series
- 5 **SP-117** | C-pipe complete, for EXP-4.5
- 7 SP-113-A | Stop set B pipe for EXP-4.5
- 8 SP-110 | Press button with spring for EXP series
- 9 SP-119 | End cap for B-pipe of EXP series
- 10) **SP-111** | Guide rail for EXP-3.3/4.5/5.5
- 12) **SP-116** | B-pipe for EXP-4.5
- 14) **SP-114** | Stop set A pipe for EXP-4.5
- (15) **SP-121** | Screw endcap A for EXP series
- 16 SP-115 | End cap for A-pipe of EXP series + 2 screws

- 17) SP-330 | Shock absorber for EXP series
- (18) **SP-331** | Bolt for shock absorber for EXP series
- 19 SP-122 | Grip for A pipe of EXP series
- 21) SP-112 | A-pipe complete for EXP-4.5

More information and/or photos of this product?