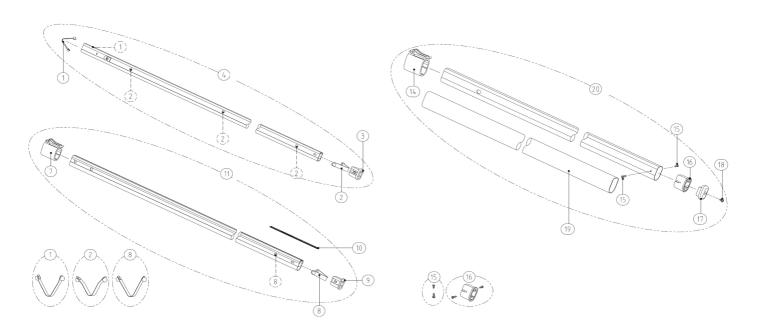

## **Associated products**

- 1 SP-453 | Press button with spring for EXP serie, bend
- 2 SP-454 | Press button with spring for EXP serie, bend
- 3 SP-120 | End cap for C-pipe van EXP series
- 4 **SP-329** | C-pipe for EXP-2.3/3.3
- 7 SP-113-D | Stop set B pipe for EXP-3.3
- 8 SP-110 | Press button with spring for EXP series
- 9 SP-119 | End cap for B-pipe of EXP series
- 10) **SP-111** | Guide rail for EXP-3.3/4.5/5.5
- (11) **SP-328** | B-pipe for EXP-3.3
- 14) **SP-114** | Stop set A pipe for EXP-4.5
- (15) **SP-121** | Screw endcap A for EXP series
- 16 SP-115 | End cap for A-pipe of EXP series + 2 screws

- 17) SP-330 | Shock absorber for EXP series
- (18) **SP-331** | Bolt for shock absorber for EXP series
- 19 SP-122 | Grip for A pipe of EXP series
- 20) **SP-327** | A-pipe for EXP-3.3

More information and/or photos of this product?