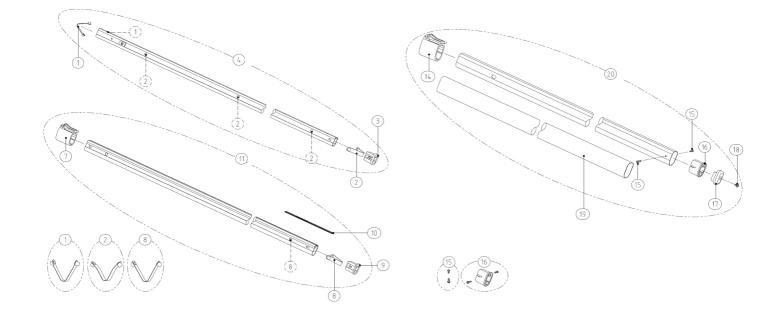

## **Bijbehorende producten**

| 1 SP-453   Drukknopveer voor EXP serie, binnen gebogen      | 17 SP-330   Stootkussen voor EXP-serie          |
|-------------------------------------------------------------|-------------------------------------------------|
| 2 SP-454   Drukknopveer voor EXP serie, buiten gebogen      | 18 SP-331   Schroef stootrubber voor EXP serie  |
| 3 SP-120   Eindkap voor C-pijp van EXP serie                | 19 SP-122   Handgreep voor A pijp van EXP serie |
| 4 <b>SP-329</b>   C-pijp voor EXP-3.3                       | 20 SP-327   A-pijp voor EXP-3.3                 |
| 7 SP-113-D   Stop set B pijp voor EXP-3.3                   | Meer informatie en/of foto's van dit product?   |
| 8 SP-110   Drukknopveer voor EXP serie                      | Bezoek www.arstools.eu                          |
| 9 SP-119   Eindkap voor B-pijp van EXP serie                |                                                 |
| 10 SP-111   Geleiderail voor EXP-3.3/4.5/5.5                |                                                 |
| 11) SP-328   B-pijp voor EXP-3.3                            |                                                 |
| 14 SP-114   Stop set A-pijp voor EXP-4.5                    |                                                 |
| 15 SP-121   Schroef eindkap A voor EXP serie                |                                                 |
| 16 SP-115   Eindkap voor A-pijp van EXP serie + 2 schroeven |                                                 |