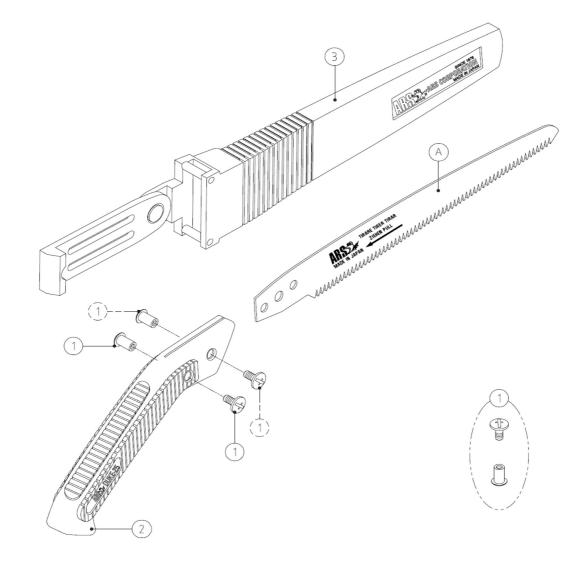

## **Associated products**

- A DUKE-25-1 | Saw blade for DUKE-25 & C-25
- 1 **SP-266** | Bolt & nut for DUKE-25
- 2 **SP-267** | Grip for DUKE-25
- 3 SP-268 | Cover for DUKE-25

More information and/or photos of this product? Visit www.arstools.eu