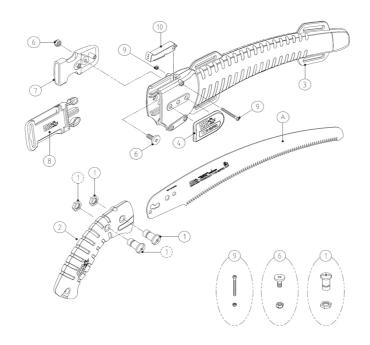

## **Associated products**

| $\overline{}$ |             |        |       |         |        |
|---------------|-------------|--------|-------|---------|--------|
| ( A )         | CTR-32PRO-1 | Sawing | blade | for CTR | -32PRO |

1) SP-359 | Bolt & nut for CAM-18/24PRO/UV-32PRO

2 SP-455 | Grip for CTR-32PRO & UVR-32PRO

3 SP-456 | Cover for CTR-32PRO & UVR32PRO

4 SP-457 | Name plate for CTR-32PRO

6 SP-366 | Bolt & nut for belt clip PRO series

7 SP-367 | Belt clip for holster for PRO series

8 SP-429 | Belt for CAM/CT/UV-PRO series

9 SP-373 | Bolt & nut for stopper of UV/CT-32PRO/EXP

10 SP-372 | Stopper set for CT / UV / CTR / UVR-32PRO, 37PRO & 42PRO