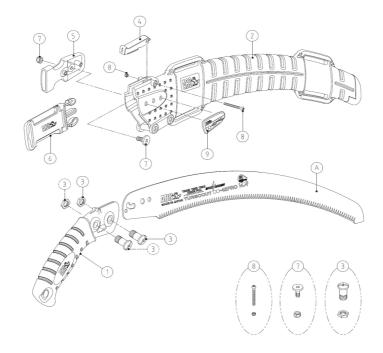

## **Associated products**

A CT-42PRO-1 | Saw blade for CT-42PRO
1 SP-427 | Grip for CT/UV-37PRO/42PRO
2 SP-428 | Cover for CT/UV-37PRO/42PRO
3 SP-359 | Bolt & nut for CAM-18/24PRO/UV-32PRO
4 SP-372 | Stopper set for CT / UV / CTR / UVR-32PRO, 37PRO & 42PRO
5 SP-367 | Belt clip for holster for PRO series
6 SP-429 | Belt for CAM/CT/UV-PRO series
7 SP-366 | Bolt & nut for belt clip PRO series
8 SP-373 | Bolt & nut for stopper of UV/CT-32PRO/EXP
9 SP-443 | Name plate for CT-42PRO