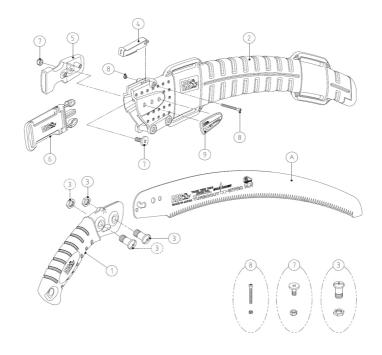

## **Associated products**

A CT-37PRO-1 | Saw blade for CT-37PRO

1 SP-427 | Grip for CT/UV-37PRO/42PRO

2 SP-428 | Cover for CT/UV-37PRO/42PRO

3) SP-359 | Bolt & nut for CAM-18/24PRO/UV-32PRO

4) SP-372 | Stopper set for CT / UV / CTR / UVR-32PRO, 37PRO & 42PRO

5 SP-367 | Belt clip for holster for PRO series

6 SP-429 | Belt for CAM/CT/UV-PRO series

7 SP-366 | Bolt & nut for belt clip PRO series

8 SP-373 | Bolt & nut for stopper of UV/CT-32PRO/EXP

9 SP-430 | Name plate for CT-37PRO