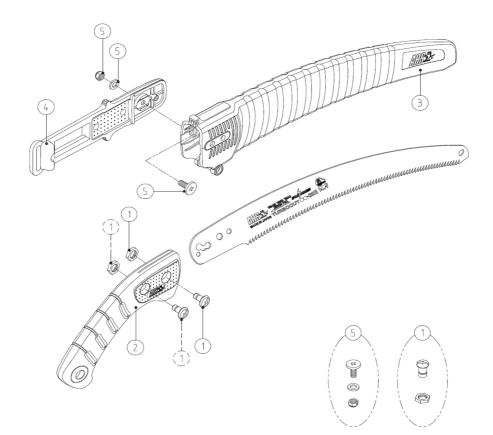

## **Associated products**

| A UV-32E-1   Saw blade for UV/CT-32E/W<br>SP-126   Screw & nut for UV-32E series | More information and/or photos of this product?<br><b>Visit www.arstools.eu</b> |
|----------------------------------------------------------------------------------|---------------------------------------------------------------------------------|
| 2 SP-405   Grip for UV-32E                                                       |                                                                                 |
| 3 SP-406   Cover for UV-32-E/W                                                   |                                                                                 |
| 4 SP-407   Belt shackle for CT-UV 32E series                                     |                                                                                 |
| 5 SP-408   Bolt, nut & washer for holster CT/UV-32E/W                            |                                                                                 |