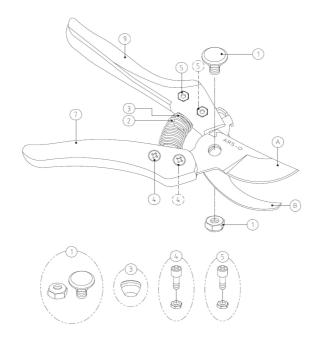

## **Associated products**

A CB-9-1 | Cutting blade, for CB-9/CBR-9

B CB-9-2 | Counter blade, for CB-9/CBR-9

1 SP-217 | Bolt & nut for CB-8/9

2) **SP-218** | Spring for CB-8/9 and CBR-8/9

3 SP-432 | Shock absorber for VS-7 series

4 SP-220 | Bolt & nut for cutting blade of CB-8/9

5 SP-221 | Bolt & nut grip for counter blade for CB-8/9

7 **SP-315** | Grip for CB-9

9 **SP-316** | Grip for CB/CBR-9

More information and/or photos of this product?