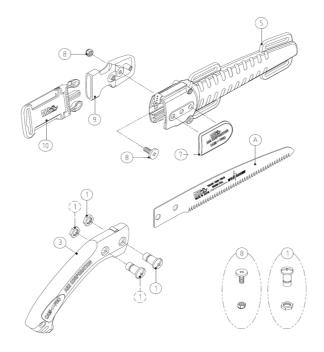

## **Associated products**

| ( A ) | 24PRO-1 | Saw | blade | for | CAM-24PRO |
|-------|---------|-----|-------|-----|-----------|

1) SP-359 | Bolt & nut for CAM-18/24PRO/UV-32PRO

3 SP-361 | Grip for CAM-24PRO

5 SP-363 | Cover for CAM-24PRO

7 SP-365 | Name plate for CAM-24PRO

8 SP-366 | Bolt & nut for belt clip PRO series

9 SP-367 | Belt clip for holster for PRO series

10) SP-429 | Belt for CAM/CT/UV-PRO series