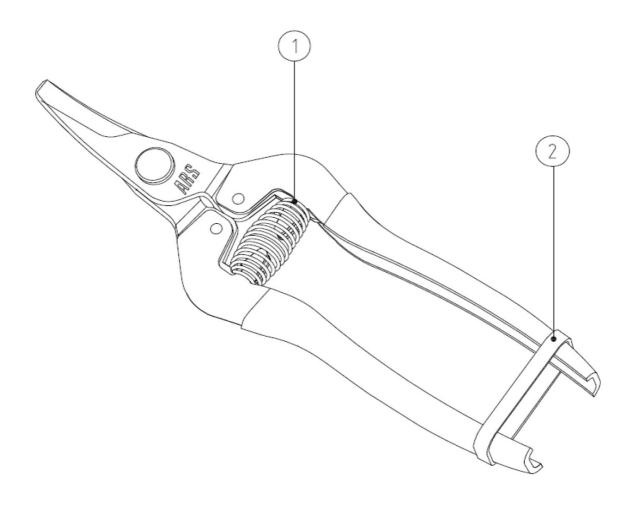

## **Associated products**

1 SP-23 | Spring for fruitpruner 300L/SS/310

2 **SP-161** | Strap for 310/300/SE45 series

More information and/or photos of this product?

Visit www.arstools.eu