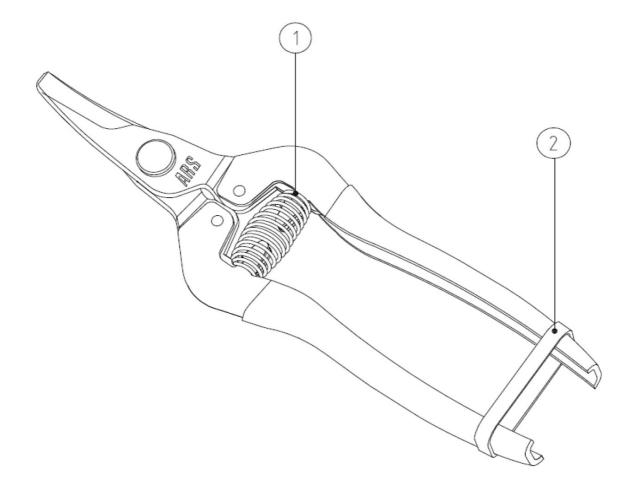

## **Associated products**

1 SP-23 | Spring for fruitpruner 300L/SS/310

2 SP-161 | Strap for 310/300/SE45 series

More information and/or photos of this product? Visit www.arstools.eu

ARS Tools De Stek 7, Wieringerwerf The Netherlands +(31) 0227 601 500 info@arstools.eu www.arstools.eu