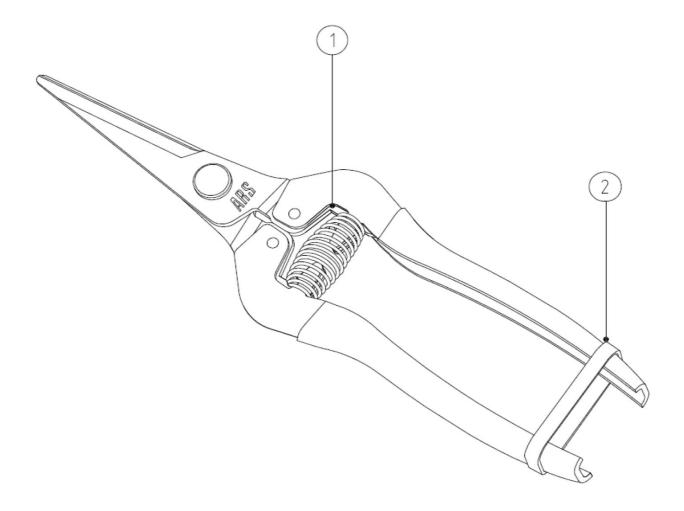

## **Associated products**

1 SP-23 | Spring for fruitpruner 300L/SS/310

2 SP-161 | Strap for 310/300/SE45 series

More information and/or photos of this product? Visit www.arstools.eu

ARS Tools De Stek 7, Wieringerwerf The Netherlands +(31) 0227 601 500 info@arstools.eu www.arstools.eu