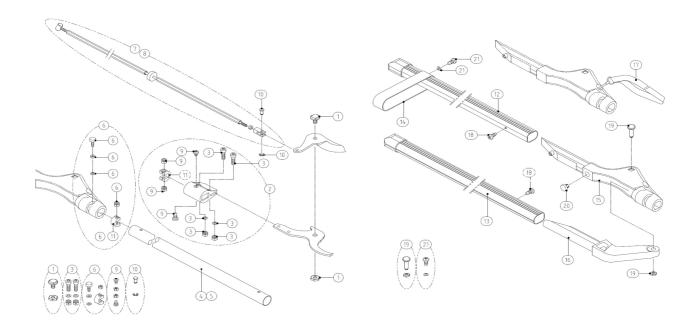

## **Associated products**

- A **185-1** | Blade set for 185 serie
- 2 SP-206 | Fitting parts set for 185 series
- 3 SP-207 | Bolt, nut & washer for 185 series
- 4 SP-209 | Pijp voor 185-1.5
- 6 SP-213 | Set with bolt/nut/washer for 185 series
- 7 SP-231 | Rod for 185-1.5
- 9 SP-240 | Bolt & nut for 185 series
- (10) SP-163 | Rod fixing pin + stopper for 185 series
- 11) SP-412 | Rod guide for 185 series
- 12) SP-211 | Lever pipe left for 185 series

- (15) **SP-252** | Lever for 185 series
- (16) SP-253 | Lever pipe for 185 series
- 17) SP-254 | Wrist strap for 185 series
- (18) **SP-318** | Bolt for lever pipe for 185 series
- (19) SP-319 | Bolt & nut for grip for 185 series
- 20) SP-411 | Rubber cushion for 185 series
- 21) SP-413 | Bolt & washer for stopper strap for 185 series