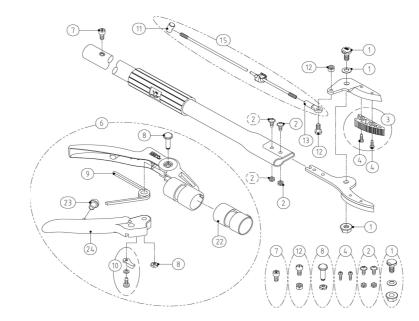

## **Associated products**

| A <b>180-1</b>   Blade set for 160U/180 serie              | 22 SP-168   Sleeve for grip of 180 series                         |
|------------------------------------------------------------|-------------------------------------------------------------------|
| 1 SP-30   Screw bolt for 160 series                        | 23 SP-80   Shock absorber for handle of long reach pruning shears |
| 2 SP-31   Screw, nut & washer, For 160 series              | 24 SP-145   Grip for longreach pruners                            |
| 6 SP-38B   Grip for 160-2.4/180 series                     | More information and/or photos of this product?                   |
| 7 SP-452   Screw for 180LR/ZF/160/180 series               | Visit www.arstools.eu                                             |
| 8 SP-40   Screw & nut for handle of longarm pruning shears |                                                                   |
| 9 SP-41   Spring for long reach pruning shears 160/180     |                                                                   |
| 10 SP-42   Latch lock set of 160 series                    |                                                                   |
| 11 SP-43   Rod fixing part                                 | _                                                                 |
| 12 SP-44   Screw & nut for rod of 160/180 series           | _                                                                 |
| 13 SP-45   Rod cap for 160/180 series                      |                                                                   |
| 15 SP-48   Rod set for 160/180-2.4                         | -                                                                 |