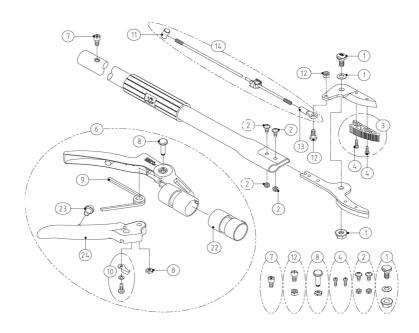

## **Associated products**

A 180-1 | Blade set for 160U/180 serie

1 SP-30 | Screw bolt for 160 series

2) SP-31 | Screw, nut & washer, For 160 series

6 SP-38B | Grip for 160-2.4/180 series

7 SP-452 | Screw for 180LR/ZF/160/180 series

8 SP-40 | Screw & nut for handle of longarm pruning shears

9 SP-41 | Spring for long reach pruning shears 160/180

10 SP-42 | Latch lock set of 160 series

11) SP-43 | Rod fixing part

12) **SP-44** | Screw & nut for rod of 160/180 series

13) SP-45 | Rod cap for 160/180 series

(14) **SP-46** | Rod 1650 mm for 160/180-1.8

22) SP-168 | Sleeve for grip of 180 series

SP-80 | Shock absorber for handle of long reach pruning shears

24) SP-145 | Grip for longreach pruners