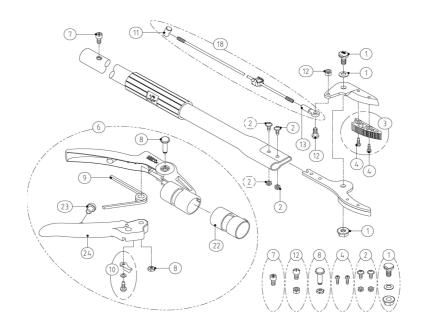

## **Associated products**

A 180-1 | Blade set for 160U/180 serie

1 SP-30 | Screw bolt for 160 series

2 SP-31 | Screw, nut & washer, For 160 series

6 SP-38B | Grip for 160-2.4/180 series

7 SP-452 | Screw for 180LR/ZF/160/180 series

8 SP-40 | Screw & nut for handle of longarm pruning shears

9 SP-41 | Spring for long reach pruning shears 160/180

(10) SP-42 | Latch lock set of 160 series

11) SP-43 | Rod fixing part

12) **SP-44** | Screw & nut for rod of 160/180 series

13) **SP-45** | Rod cap for 160/180 series

SP-168 | Sleeve for grip of 180 series

23) SP-80 | Shock absorber for handle of long reach pruning shears

24) SP-145 | Grip for longreach pruners

More information and/or photos of this product?