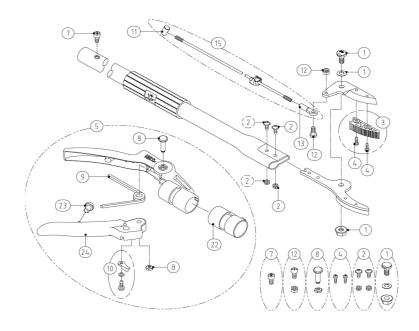

## **Associated products**

- A 160-1 | Blade set for 160 serie
- 1 SP-30 | Screw bolt for 160 series
- 2 SP-31 | Screw, nut & washer, For 160 series
- 3 SP-32 | Anvil & 2 screws for 160 serie
- 4 SP-33 | Screw for 160 series
- 6 SP-38B | Grip for 160-2.4/180 series
- 7 SP-452 | Screw for 180LR/ZF/160/180 series
- 8 SP-40 | Screw & nut for handle of longarm pruning shears
- 9 SP-41 | Spring for long reach pruning shears 160/180
- (10) SP-42 | Latch lock set of 160 series
- 11) SP-43 | Rod fixing part
- 12 SP-44 | Screw & nut for rod of 160/180 series

- (13) **SP-45** | Rod cap for 160/180 series
- 15) **SP-48** | Rod set for 160/180-2.4
- 22) SP-168 | Sleeve for grip of 180 series
- 23) SP-80 | Shock absorber for handle of long reach pruning shears
- 24) SP-145 | Grip for longreach pruners