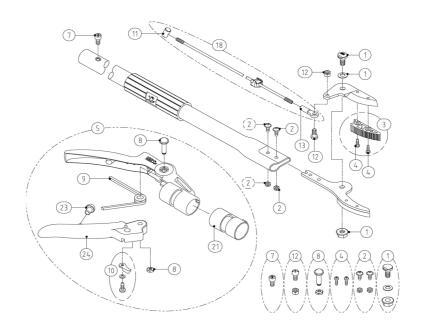

## **Associated products**

- A 160-1 | Blade set for 160 serie
- 1 SP-30 | Screw bolt for 160 series
- (2) SP-31 | Screw, nut & washer, For 160 series
- 3 SP-32 | Anvil & 2 screws for 160serie
- 4 SP-33 | Screw for 160 series
- 5 SP-38A | Grip for 160 series
- 8 SP-40 | Screw & nut for handle of longarm pruning shears
- 9 SP-41 | Spring for long reach pruning shears 160/180
- 10) SP-42 | Latch lock set of 160 series
- 11) SP-43 | Rod fixing part
- 12) SP-44 | Screw & nut for rod of 160/180 series
- (13) **SP-45** | Rod cap for 160/180 series

- 18 SP-83 | Rod for 160-1.2
- 21) SP-169 | Sleeve for the grip of the 160 series
- (23) SP-80 | Shock absorber for handle of long reach pruning shears
- 24) SP-145 | Grip for longreach pruners

More information and/or photos of this product?