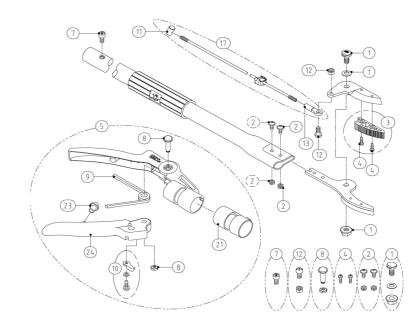

## **Associated products**

| A 160-1   Blade set for 160 serie                          | <b>SP-45</b>   Rod cap for 160/180 series                         |
|------------------------------------------------------------|-------------------------------------------------------------------|
| 1 SP-30   Screw bolt for 160 series                        | 17 SP-82   Rod for 160-0.6                                        |
| 2 SP-31   Screw, nut & washer, For 160 series              | 21) SP-169   Sleeve for the grip of the 160 series                |
| 3 SP-32   Anvil & 2 screws for 160serie                    | 23 SP-80   Shock absorber for handle of long reach pruning shears |
| 4 SP-33   Screw for 160 series                             | 24 SP-145   Grip for longreach pruners                            |
| 5 SP-38A   Grip for 160 series                             | More information and/or photos of this product?                   |
| 7 <b>SP-452</b>   Screw for 180LR/ZF/160/180 series        | Visit www.arstools.eu                                             |
| 8 SP-40   Screw & nut for handle of longarm pruning shears |                                                                   |
| 9 SP-41   Spring for long reach pruning shears 160/180     |                                                                   |
| 10 SP-42   Latch lock set of 160 series                    |                                                                   |
| 11) SP-43   Rod fixing part                                |                                                                   |
| 12 SP-44   Screw & nut for rod of 160/180 series           |                                                                   |