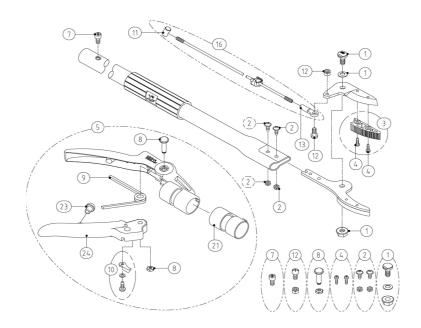

## **Associated products**

- (1) **SP-30** | Screw bolt for 160 series
- 2 SP-31 | Screw, nut & washer, For 160 series
- (3) SP-32 | Anvil & 2 screws for 160serie
- 4 SP-33 | Screw for 160 series
- 5 SP-38A | Grip for 160 series
- 7 SP-452 | Screw for 180LR/ZF/160/180 series
- 8 SP-40 | Screw & nut for handle of longarm pruning shears
- 9 **SP-41** | Spring for long reach pruning shears 160/180
- 10) SP-42 | Latch lock set of 160 series
- 11) SP-43 | Rod fixing part
- 12) SP-44 | Screw & nut for rod of 160/180 series
- (13) **SP-45** | Rod cap for 160/180 series

- 16) **SP-81** | Rod for 160-035
- 21) SP-169 | Sleeve for the grip of the 160 series
- 23 SP-80 | Shock absorber for handle of long reach pruning shears
- 24) SP-145 | Grip for longreach pruners

More information and/or photos of this product?