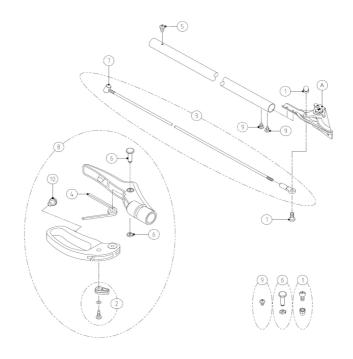

## **Associated products**

A 150-1 | Blade set for 150-0.6

1 SP-44 | Screw & nut for rod of 160/180 series

2 SP-175 | Latch lock set for 150-0.6

3 **SP-125** | Rod set for 150-0.6

4 SP-41 | Spring for long reach pruning shears 160/180

5 SP-473 | Stop screw for 150-0.6

6 SP-40 | Screw & nut for handle of longarm pruning shears

7 SP-43 | Rod fixing part

8 SP-123 | Handle set for 150-0.6

9 SP-174 | Screw for cutting head for 150-0.6

10 SP-80 | Shock absorber for handle of long reach pruning shears