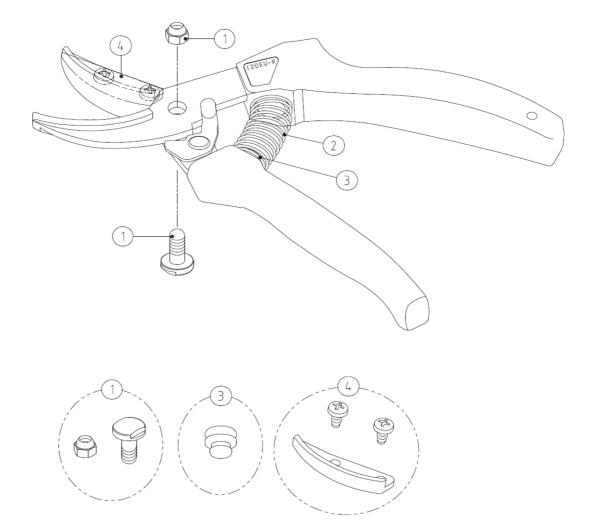

## **Associated products**

| 1 SP-14   Central bolt & nut for 120/130/140/FB series | More information and/or photos of this |
|--------------------------------------------------------|----------------------------------------|
| 2 SP-157   Spring for 120EU/EU-R/FB                    | Visit www.arstools.eu                  |
| 3 SP-70   Shock absorber for 130/140 series            |                                        |

ARS Tools De Stek 7, Wieringerwerf The Netherlands

4 SP-322 | Anvil for 120EU-R

+(31) 0227 601 500 info@arstools.eu www.arstools.eu

ARS Tools is a Westparts division  $\label{eq:stars} @ 2025 - \mbox{ARS Tools} \\$ 